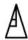

Status: Answered

Chosen Option: 3

Q.16 Select the option in which the given figure is embedded (rotation is NOT allowed).

Ans

Question ID: 65497835720

Status: Answered

Chosen Option : 2

Q.17 Select the figure from among the given options that can replace the question mark (?) in the following series.