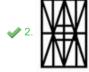

Status: Answered

Chosen Option: 3

Q.16 Select the option in which the given figure is embedded (rotation is NOT allowed).

Ans

Question ID: 65497835720

Status: Answered

Chosen Option : 2

Q.17 Select the figure from among the given options that can replace the question mark (?) in the following series.