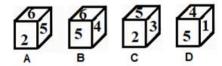

Section: Part A General Intelligence and Reasoning

Q.1 Select the dice that can be formed by folding the given sheet along the lines.

- X 1. A, B, C and D
- X 2. Only A
- X 3. Only A and C

Question ID: 65497835719