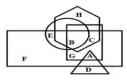

Ans X 1. Only conclusions I and III follow

★ 2. Only conclusions II and III follow

X 3. Only conclusions I and II follow

Question ID: 65497835709

Status : Answered

Chosen Option : 2

Q.14 In the following figure, the square represents 'natural satellite', the circle represents 'stars', the rectangle represents 'planets', the hexagon represents 'atmosphere', and the triangle represents 'artificial satellite'.

Which letter represents planets but NOT stars which have atmosphere and natural satellite but NOT artificial satellite.

Ans

√ 1. C

X 2. E

X 3. A

X 4. B

Question ID: 65497835725

Status: Answered Chosen Option: 1