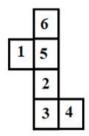

Section: Part A General Intelligence and Reasoning

Q.1 Select the dice that can be formed by folding the given sheet along the lines.

- X 1. A, B, C and D
- X 2. Only A
- X 3. Only A and C

Question ID: 65497835719