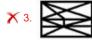

Status: Answered

Chosen Option: 3

Q.16 Select the option in which the given figure is embedded (rotation is NOT allowed).

Ans

Question ID: 65497835720

Status: Answered

Chosen Option : 2

Q.17 Select the figure from among the given options that can replace the question mark (?) in the following series.