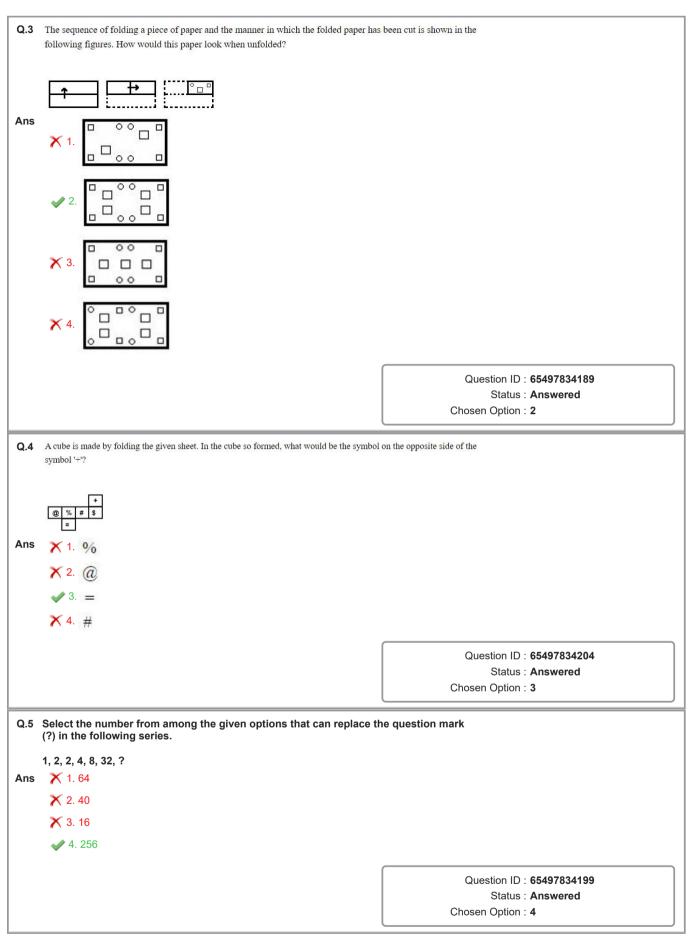

| Q.6 | Select the number from among the given options that can replace the question mark (?) in the following series.                                                                                                                    |                                                              |
|-----|-----------------------------------------------------------------------------------------------------------------------------------------------------------------------------------------------------------------------------------|--------------------------------------------------------------|
|     | 40, 76, 44, 70, 49, 64, 55, 58, ?                                                                                                                                                                                                 |                                                              |
| Ans |                                                                                                                                                                                                                                   |                                                              |
|     | <b>X</b> 2. 80                                                                                                                                                                                                                    |                                                              |
|     | 🗙 3. 65                                                                                                                                                                                                                           |                                                              |
|     | <b>X</b> 4. 71                                                                                                                                                                                                                    |                                                              |
|     |                                                                                                                                                                                                                                   |                                                              |
|     |                                                                                                                                                                                                                                   | Question ID : 65497834195                                    |
|     |                                                                                                                                                                                                                                   | Status : <b>Answered</b><br>Chosen Option : <b>1</b>         |
|     |                                                                                                                                                                                                                                   |                                                              |
| Q.7 | Select the letter from among the given options that can replace the o in the following series.                                                                                                                                    | uestion mark (?)                                             |
|     | G, K, O, S, W, A, ?                                                                                                                                                                                                               |                                                              |
| Ans | 🗙 1. J                                                                                                                                                                                                                            |                                                              |
|     | ✓ 2. E                                                                                                                                                                                                                            |                                                              |
|     | 🗙 3. G                                                                                                                                                                                                                            |                                                              |
|     | 🗙 4. C                                                                                                                                                                                                                            |                                                              |
|     |                                                                                                                                                                                                                                   |                                                              |
|     |                                                                                                                                                                                                                                   | Question ID : 65497834181                                    |
|     |                                                                                                                                                                                                                                   | Status : <b>Answered</b><br>Chosen Option : <b>2</b>         |
|     |                                                                                                                                                                                                                                   |                                                              |
| Q.8 | In a certain code language, 'LEJ' is written as 'XJT' and 'FAME' is wr<br>How will 'CABLE' be written in that language?                                                                                                           | itten as 'LBZJ'.                                             |
| Ans | 🗙 1. HBDZJ                                                                                                                                                                                                                        |                                                              |
|     | ✔ 2. FBDXJ                                                                                                                                                                                                                        |                                                              |
|     | X 3. DBCXF                                                                                                                                                                                                                        |                                                              |
|     | 🗙 4. XZYOJ                                                                                                                                                                                                                        |                                                              |
|     |                                                                                                                                                                                                                                   |                                                              |
|     |                                                                                                                                                                                                                                   | Question ID : <b>65497834192</b><br>Status : <b>Answered</b> |
|     |                                                                                                                                                                                                                                   | Chosen Option : 2                                            |
|     |                                                                                                                                                                                                                                   |                                                              |
| Q.9 | Six persons, P, Q, R, S, T and U, are watching a movie sitting in a lin-<br>north. S is sitting between P and Q. T is at second place to the left o<br>left of Q. Q is sitting at one of the corners. Who is sitting at the other | f P. R is third to the                                       |
| Ans | 🗙 1. S                                                                                                                                                                                                                            |                                                              |
|     | 🗙 2. R                                                                                                                                                                                                                            |                                                              |
|     | 🗙 3. Т                                                                                                                                                                                                                            |                                                              |
|     | ✔ 4. U                                                                                                                                                                                                                            |                                                              |
|     |                                                                                                                                                                                                                                   |                                                              |
|     |                                                                                                                                                                                                                                   | Question ID : <b>65497834183</b><br>Status : <b>Answered</b> |
|     |                                                                                                                                                                                                                                   | Chosen Option : 4                                            |
|     |                                                                                                                                                                                                                                   | ·                                                            |