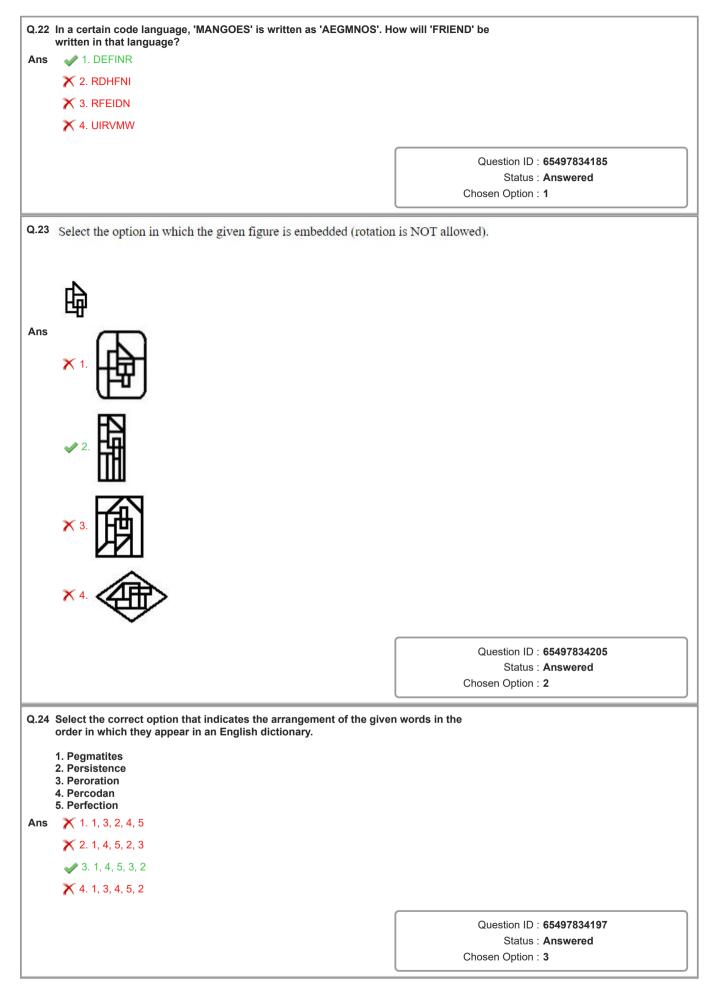

| Q.14        | 4 Select the combination of letters that when sequentially placed in the blanks of the given series will complete the series.                            |                                                                                          |
|-------------|----------------------------------------------------------------------------------------------------------------------------------------------------------|------------------------------------------------------------------------------------------|
|             | LR_T_MP_SMP_ST                                                                                                                                           |                                                                                          |
| Ans         | ✔ 1. M, P, S, L, R, T, L, R                                                                                                                              |                                                                                          |
|             | 🗙 2. L, R, T, S, P, P, S, T                                                                                                                              |                                                                                          |
|             | 🗙 3. L, M, R, S, L, M, P, R                                                                                                                              |                                                                                          |
|             | 🗙 4. R, P, L, M, S, L, S, T                                                                                                                              |                                                                                          |
|             |                                                                                                                                                          | Question ID : 65497834198                                                                |
|             |                                                                                                                                                          | Status : Answered                                                                        |
|             |                                                                                                                                                          | Chosen Option : 1                                                                        |
| Q.15        | Select the option that is related to the fourth number in the same wa<br>number is related to the second number and the fifth number is relat<br>number. |                                                                                          |
|             | 345 : 7 :: ? : 9 :: 66 : 4                                                                                                                               |                                                                                          |
| Ans         | X 1. 514                                                                                                                                                 |                                                                                          |
|             | ✓ 2. 731                                                                                                                                                 |                                                                                          |
|             | × 3. 445                                                                                                                                                 |                                                                                          |
|             | <b>X</b> 4. 651                                                                                                                                          |                                                                                          |
|             |                                                                                                                                                          | Question ID : 65497834202                                                                |
|             |                                                                                                                                                          | Status : Answered                                                                        |
|             |                                                                                                                                                          | Chosen Option : 2                                                                        |
| Q.16        | Select the correct mirror image of the given combination when the mirror is pl<br>G N 2 1 q K<br>$\times 1. M b c 7 0 0$<br>$\times 2. M p c 0 0$        | laced at the right side.                                                                 |
|             | C N 2 1 q X ≈×                                                                                                                                           |                                                                                          |
|             | G N 2 1 q K 🗛                                                                                                                                            |                                                                                          |
|             |                                                                                                                                                          | Question ID : <b>65497834196</b><br>Status : <b>Answered</b><br>Chosen Option : <b>4</b> |
| Q.17<br>Ans | Four letter-clusters have been given, out of which three are alike in sone is different. Select the letter-cluster that is different.                    | some manner and                                                                          |
|             | Х 2. КОР                                                                                                                                                 |                                                                                          |
|             | <ul> <li>✓ 3. PRT</li> </ul>                                                                                                                             |                                                                                          |
|             | × 4. DHI                                                                                                                                                 |                                                                                          |
|             |                                                                                                                                                          |                                                                                          |
|             |                                                                                                                                                          | Question ID : 65497834190                                                                |
|             |                                                                                                                                                          | Status : Answered<br>Chosen Option : 3                                                   |
|             |                                                                                                                                                          |                                                                                          |