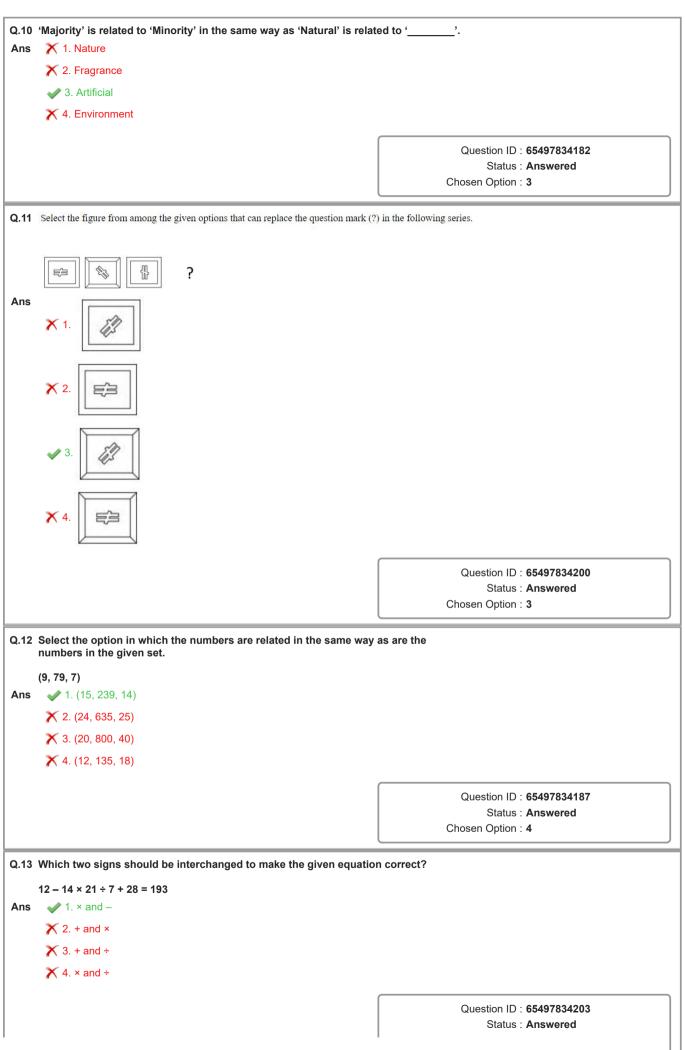

| Q.18 | 18 P, Q, R, S, T, U, V and W are sitting anticlockwise around a circular table in the same<br>sequence at equal distances between them. All are facing the centre of the table. S is<br>facing the south. Then V and Q interchange their positions. In which direction is Q<br>sitting now? |                                                              |  |
|------|---------------------------------------------------------------------------------------------------------------------------------------------------------------------------------------------------------------------------------------------------------------------------------------------|--------------------------------------------------------------|--|
| Ans  | 🗙 1. South-east                                                                                                                                                                                                                                                                             |                                                              |  |
|      | 🗙 2. North-east                                                                                                                                                                                                                                                                             |                                                              |  |
|      | ✓ 3. South-west                                                                                                                                                                                                                                                                             |                                                              |  |
|      | 🗙 4. North                                                                                                                                                                                                                                                                                  |                                                              |  |
|      |                                                                                                                                                                                                                                                                                             |                                                              |  |
|      |                                                                                                                                                                                                                                                                                             | Question ID : 65497834201                                    |  |
|      |                                                                                                                                                                                                                                                                                             | Status : <b>Answered</b><br>Chosen Option : <b>2</b>         |  |
|      |                                                                                                                                                                                                                                                                                             |                                                              |  |
| Q.19 | .19 An amount of ₹1,189 is to be divided among Rakesh, Mrinal and Sanjay in the ratio of<br>11 : 13 : 17, respectively. How much amount will Sanjay get more than Rakesh?                                                                                                                   |                                                              |  |
| Ans  | <b>X</b> 1. ₹160                                                                                                                                                                                                                                                                            |                                                              |  |
|      | 🗙 2. ₹222                                                                                                                                                                                                                                                                                   |                                                              |  |
|      | 🗙 3. ₹194                                                                                                                                                                                                                                                                                   |                                                              |  |
|      | <b>৵</b> 4. ₹174                                                                                                                                                                                                                                                                            |                                                              |  |
|      |                                                                                                                                                                                                                                                                                             |                                                              |  |
|      |                                                                                                                                                                                                                                                                                             | Question ID : <b>65497834188</b><br>Status : <b>Answered</b> |  |
|      |                                                                                                                                                                                                                                                                                             | Chosen Option : 4                                            |  |
|      |                                                                                                                                                                                                                                                                                             |                                                              |  |
| Q.20 | In a certain code language, 'SOIL' is coded as '38301824'. How coded in that language?                                                                                                                                                                                                      | w will 'DECIMAL' be                                          |  |
| Ans  | ✓ 1. 81061826224                                                                                                                                                                                                                                                                            |                                                              |  |
|      | X 2. 41060928224                                                                                                                                                                                                                                                                            |                                                              |  |
|      | X 3. 85161626224                                                                                                                                                                                                                                                                            |                                                              |  |
|      | ★ 4. 81062028226                                                                                                                                                                                                                                                                            |                                                              |  |
|      |                                                                                                                                                                                                                                                                                             |                                                              |  |
|      |                                                                                                                                                                                                                                                                                             | Question ID : 65497834193                                    |  |
|      |                                                                                                                                                                                                                                                                                             | Status : <b>Answered</b><br>Chosen Option : <b>1</b>         |  |
|      |                                                                                                                                                                                                                                                                                             |                                                              |  |
| Q.21 | Select the option that is related to the third term in the same related to the first term.                                                                                                                                                                                                  | way as the second term is                                    |  |
|      | ORATOR : RQDSRQ :: TACKLE : ?                                                                                                                                                                                                                                                               |                                                              |  |
| Ans  | X 1. WYFMOC                                                                                                                                                                                                                                                                                 |                                                              |  |
|      | ✔ 2. WZFJOD                                                                                                                                                                                                                                                                                 |                                                              |  |
|      | 🗙 3. VYFJPQ                                                                                                                                                                                                                                                                                 |                                                              |  |
|      | X 4. WZFLOF                                                                                                                                                                                                                                                                                 |                                                              |  |
|      |                                                                                                                                                                                                                                                                                             |                                                              |  |
|      |                                                                                                                                                                                                                                                                                             | Question ID : 65497834191                                    |  |
|      |                                                                                                                                                                                                                                                                                             | Status : <b>Answered</b><br>Chosen Option : <b>2</b>         |  |
|      |                                                                                                                                                                                                                                                                                             |                                                              |  |