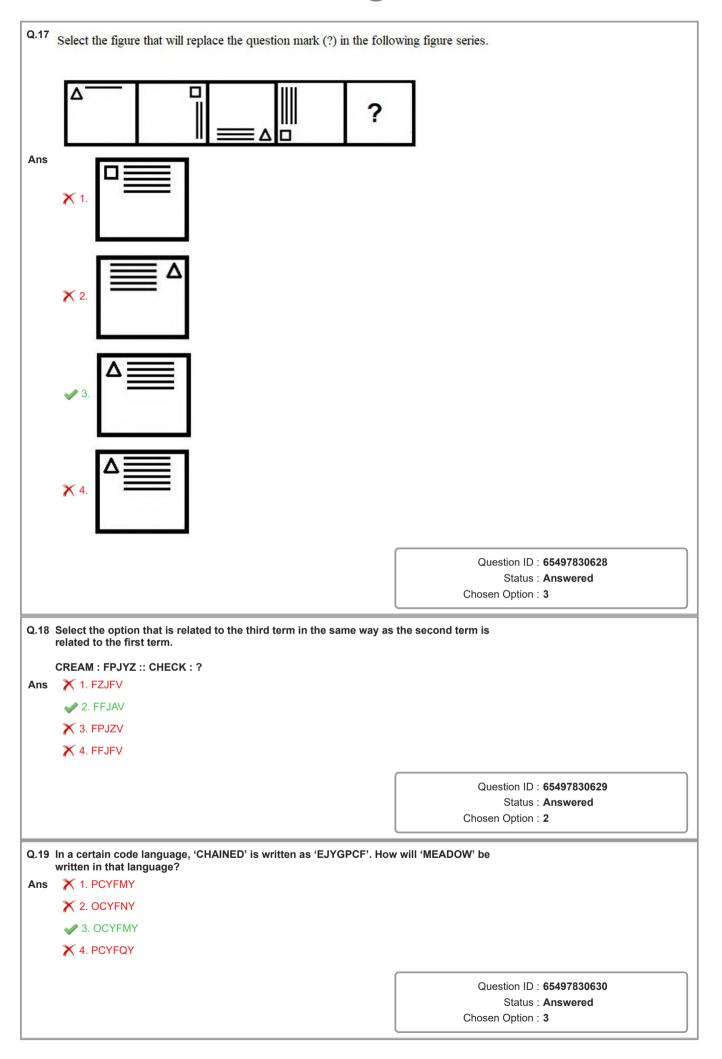

|                                                               |
|      | <b>×</b> 4. □ ∇ ∇ □ □ ○ ○ ○ ○ ○ ○ ○ ○ ○ ○ ○ ○ ○ ○ ○                                                                                               |                                                               |
|      |                                                                                                                                                   | Question ID : 65497830636 Status : Answered Chosen Option : 2 |

Q.16 Select the dice that can be formed by folding the given sheet along the lines.





Ans X 1. Only A

X 2. D and B

✓ 3. A and C

X 4. Only C

Question ID : **65497830640** Status : **Answered** 



Q.20 Select the Venn diagram that best represents the relationship between the following classes. Passengers, Flight, Train Ans Question ID: 65497830649 Status: Answered Chosen Option: 3 Q.21 Select the number from among the given options that can replace the question mark (?) in the following series. 17, 18, 26, 53, 117, ? X 1. 302 **2**. 242 X 3. 336 X 4. 232 Question ID: 65497830627 Status: Answered Chosen Option : 2 Q.22 If 'A' denotes 'addition', 'B' denotes 'subtraction', 'C' denotes 'multiplication' and 'D' denotes 'division', then what will be the value of the following expression? 6 C (57 B 8) D 7 B 32 A 9 X 1. 27 Ans **X** 3. 15 **4**. 19

Question ID : 65497830639 Status : Answered

| Q.23    | 3 Select the correct mirror image of the given combination when the mirror is place