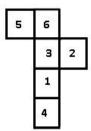

Q.16 Select the dice that can be formed by folding the given sheet along the lines.

Ans X 1. Only A

X 2. D and B

✓ 3. A and C

X 4. Only C

Question ID : **65497830640** Status : **Answered** 

Q.20 Select the Venn diagram that best represents the relationship between the following classes. Passengers, Flight, Train Ans Question ID: 65497830649 Status: Answered Chosen Option: 3 Q.21 Select the number from among the given options that can replace the question mark (?) in the following series. 17, 18, 26, 53, 117, ? X 1. 302 **2**. 242 X 3. 336 X 4. 232 Question ID: 65497830627 Status: Answered Chosen Option : 2 Q.22 If 'A' denotes 'addition', 'B' denotes 'subtraction', 'C' denotes 'multiplication' and 'D' denotes 'division', then what will be the value of the following expression? 6 C (57 B 8) D 7 B 32 A 9 X 1. 27 Ans **X** 3. 15 **4**. 19