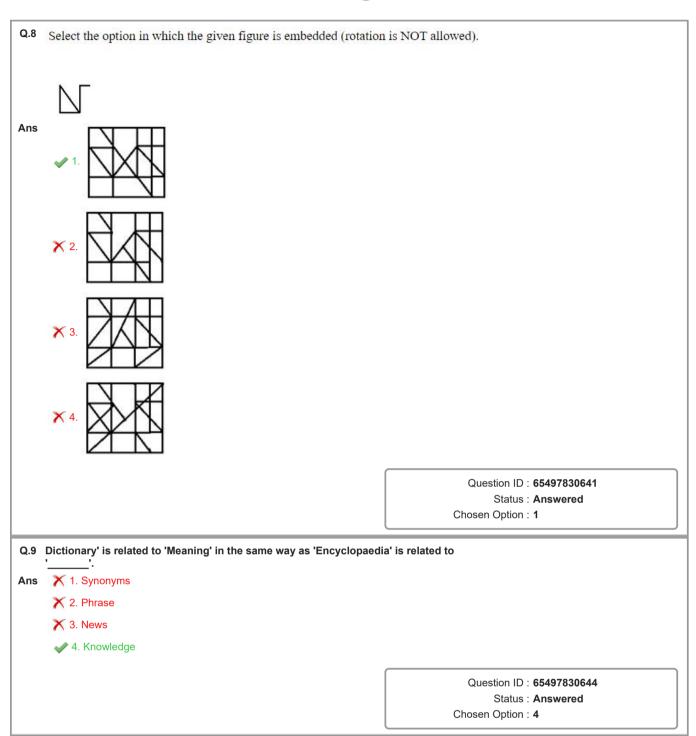

> Question ID : 65497830632 Status : Answered

| Q.14 | Study the given pattern carefully and select the number that can repmark (?) in it.                                                               | lace the question                                             |
|------|---------------------------------------------------------------------------------------------------------------------------------------------------|---------------------------------------------------------------|
|      | 9 18 ?<br>18 32 79<br>27 58 46                                                                                                                    |                                                               |
| Ans  | <b>X</b> 1. 22                                                                                                                                    |                                                               |
|      | <b>X</b> 2. 21                                                                                                                                    |                                                               |
|      | <b>★</b> 3. 26                                                                                                                                    |                                                               |
|      | <b>✓</b> 4. 25                                                                                                                                    |                                                               |
|      |                                                                                                                                                   | Question ID : 65497830634 Status : Answered Chosen Option : 4 |
| Q.15 | The sequence of folding a piece of paper and the manner in which the folded paper has following figures. How would this paper look when unfolded? | been cut is shown in the                                      |
|      |                                                                                                                                                   |                                                               |
| Ans  | X 1. □ □ □ □ □ □ □ □ □ □ □ □ □ □ □ □ □ □                                                                                                          |                                                               |
|      |                                                                                                                                                   |                                                               |
|      | X 3. □ ♥ ↑ ↑ □ □ ♥ ↑ ↑ ↑ ↑ ↑ ↑ ↑ ↑ ↑ ↑ ↑ ↑ ↑                                                                                                      |                                                               |
|      | <b>×</b> 4. □ ∇ ∇ □ □ ○ ○ ○ ○ ○ ○ ○ ○ ○ ○ ○ ○ ○ ○ ○                                                                                               |                                                               |
|      |                                                                                                                                                   | Question ID : 65497830636 Status : Answered Chosen Option : 2 |