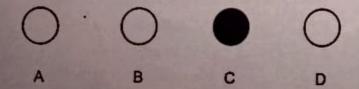

After the candidate has read each item in the Test Booklet and decided which of the
given option is correct or the best, he has to mark the circle containing the letter of
the selected response by blackening it completely with Black or Blue ball pen. In the
following example, response "C" is so marked.

अभ्यार्थी के द्वारा परीक्षा पुस्तिका की प्रत्येक मद को पढ़ने बाद निणर्य करें कि दिए गए उत्तरों में से कौन सा उत्तर ठीक और अधिक सही है। उसे चयनित प्रत्युतर के उस वर्ण के गोले/वृत में काले अथवा नीले बॉल पेन के निशान से पूरी तरह से काला करना है। निम्नलिखित उदाहरण में प्रत्युतर C को इस तरह से निशान लगा है।